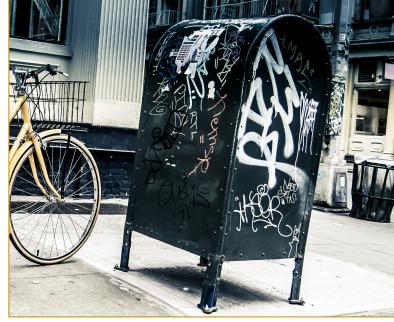

## **Anti-Graffiti Coatings**

While no anti-graffiti coating resists all forms of graffiti applied to them, the VitraCLEAN powder coatings are formulated to have anti-graffiti and stain resistance properties, protecting surfaces from the permanent effects of some spray paint and permanent markers. It makes cleaning more maneageable and offers excellent exterior durability.