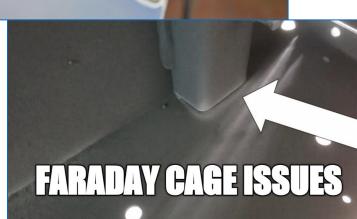

## **Touch Up Paint for Powder Coatings**

Scratched surfaces on painted products caused by hook marks, hard to reach faraday areas, down steam product handling processes, on-site installation, and shipping and handling can require scrapping or rework. We can produce perfectly matched touch-up paint as an alternative to costly scrapping and rework.